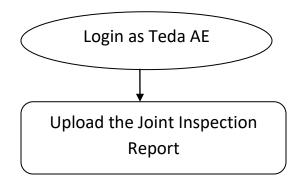

11/chn061ae@tnebnet.org/9445850854



Go Back

X

#### Step 9: Make online Payment using the highlighted URL.

## Success ...

Your application has been registered successfully.

Print your Acknowledgement

Tamilnadu Generation & Distribution Corporation Ltd (TANGEDCO)

Acknowledgement

Congratulations. Your application has been successfully registered. Reference number - **2000106111211009** Please make the following payments

Demand details: Demand raised shall be paid in the TANGEDCO online portal.

URL:https://www.tnebnet.org/awp/login Username:2000106111211009 Password:9884324320 Amount Due: Rs. 3582.0

# **GUIDELINES FOR VENDOR AND TEDA**

-USRP

## **STEP 1: Vendor**



# STEP 2: Teda AE



## **STEP 3: Teda HQ**



# **STEP 4:Vendor**



## **STEP 5:Teda AE**



## STEP 6:Teda AE



## **STEP 7:Teda HQ**



#### TANGEDCO PROCESS FLOW