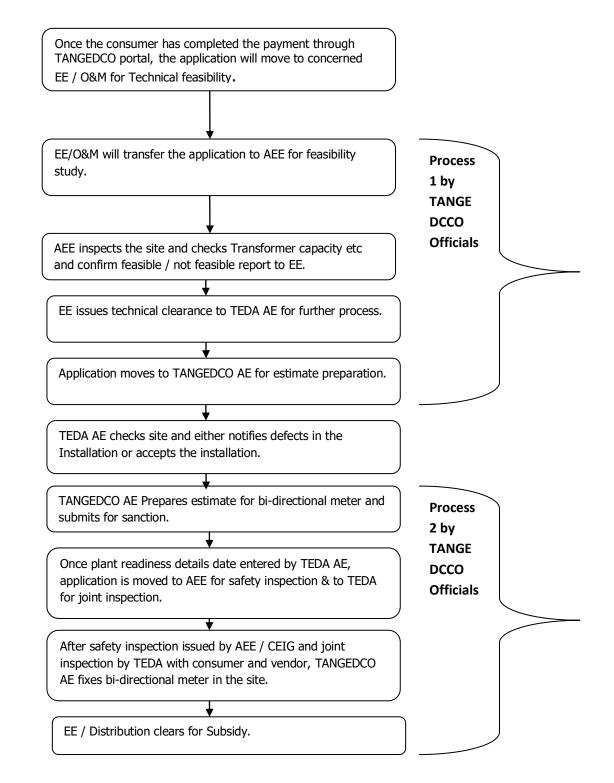

Step 9: Make online Payment using the highlighted URL.

## Success ...

Your application has been registered successfully.

Print your Acknowledgement

Tamilnadu Generation & Distribution Corporation Ltd (TANGEDCO)

Acknowledgement

Congratulations. Your application has been successfully registered. Reference number - **2000106111211009** Please make the following payments

Demand details: Demand raised shall be paid in the TANGEDCO online portal.

URL:https://www.tnebnet.org/awp/login Username:2000106111211009 Password:9884324320 Amount Due: Rs. 3582.0

# **GUIDELINES FOR VENDOR AND TEDA**

-USRP

## **STEP 1: Vendor**



# STEP 2: Teda AE



## **STEP 3: Teda HQ**



# **STEP 4:Vendor**



## **STEP 5:Teda AE**



## STEP 6:Teda AE



## **STEP 7:Teda HQ**



#### TANGEDCO PROCESS FLOW