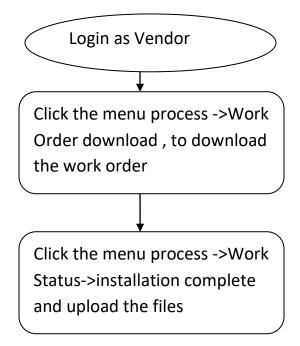

.S.S.paper mills road , Perambur. Chennai-600011/chn061ae@tnebnet.org/9445850854



Go Back

X

#### Step 9: Make online Payment using the highlighted URL.

## Success ...

Your application has been registered successfully.

Print your Acknowledgement

Tamilnadu Generation & Distribution Corporation Ltd (TANGEDCO)

Acknowledgement

Congratulations. Your application has been successfully registered. Reference number - **2000106111211009** Please make the following payments

Demand details: Demand raised shall be paid in the TANGEDCO online portal.

URL:https://www.tnebnet.org/awp/login Username:2000106111211009 Password:9884324320 Amount Due: Rs. 3582.0

# **GUIDELINES FOR VENDOR AND TEDA**

-USRP

## **STEP 1: Vendor**



# STEP 2: Teda AE



## **STEP 3: Teda HQ**



# **STEP 4:Vendor**



## **STEP 5:Teda AE**



## STEP 6:Teda AE



## **STEP 7:Teda HQ**



#### TANGEDCO PROCESS FLOW