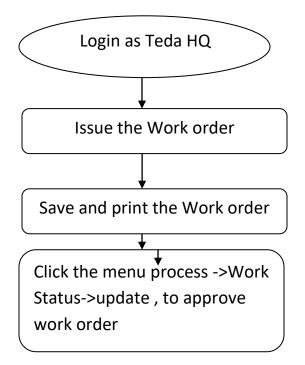

/Perambur/East 33/11K.V.S.S.paper mills road , Perambur. Chennai-600011/chn061ae@tnebnet.org/9445850854



Go Back

X

#### Step 9: Make online Payment using the highlighted URL.

## Success ...

Your application has been registered successfully.

Print your Acknowledgement

Tamilnadu Generation & Distribution Corporation Ltd (TANGEDCO)

Acknowledgement

Congratulations. Your application has been successfully registered. Reference number - **2000106111211009** Please make the following payments

Demand details: Demand raised shall be paid in the TANGEDCO online portal.

URL:https://www.tnebnet.org/awp/login Username:2000106111211009 Password:9884324320 Amount Due: Rs. 3582.0

# **GUIDELINES FOR VENDOR AND TEDA**

-USRP

## **STEP 1: Vendor**



# STEP 2: Teda AE



## **STEP 3: Teda HQ**



# **STEP 4:Vendor**



## **STEP 5:Teda AE**



## STEP 6:Teda AE



## **STEP 7:Teda HQ**



#### TANGEDCO PROCESS FLOW