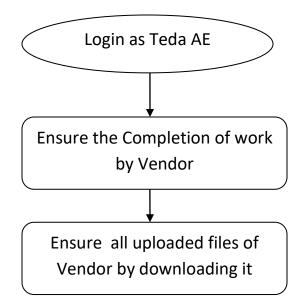

erambur. Chennai-600011/chn061ae@tnebnet.org/9445850854



Go Back

X

#### Step 9: Make online Payment using the highlighted URL.

## Success ...

Your application has been registered successfully.

Print your Acknowledgement

Tamilnadu Generation & Distribution Corporation Ltd (TANGEDCO)

Acknowledgement

Congratulations. Your application has been successfully registered. Reference number - **2000106111211009** Please make the following payments

Demand details: Demand raised shall be paid in the TANGEDCO online portal.

URL:https://www.tnebnet.org/awp/login Username:2000106111211009 Password:9884324320 Amount Due: Rs. 3582.0

# **GUIDELINES FOR VENDOR AND TEDA**

-USRP

## **STEP 1: Vendor**



# STEP 2: Teda AE



## **STEP 3: Teda HQ**



# **STEP 4:Vendor**



## **STEP 5:Teda AE**



## STEP 6:Teda AE



## **STEP 7:Teda HQ**



#### TANGEDCO PROCESS FLOW