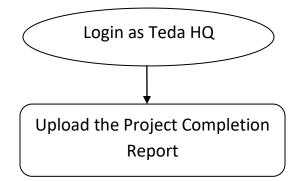

445850854



Go Back

X

#### Step 9: Make online Payment using the highlighted URL.

## Success ...

Your application has been registered successfully.

Print your Acknowledgement

Tamilnadu Generation & Distribution Corporation Ltd (TANGEDCO)

Acknowledgement

Congratulations. Your application has been successfully registered. Reference number - **2000106111211009** Please make the following payments

Demand details: Demand raised shall be paid in the TANGEDCO online portal.

URL:https://www.tnebnet.org/awp/login Username:2000106111211009 Password:9884324320 Amount Due: Rs. 3582.0

# **GUIDELINES FOR VENDOR AND TEDA**

-USRP

## **STEP 1: Vendor**



# STEP 2: Teda AE



## **STEP 3: Teda HQ**



# **STEP 4:Vendor**



## **STEP 5:Teda AE**



## STEP 6:Teda AE



## **STEP 7:Teda HQ**



#### TANGEDCO PROCESS FLOW