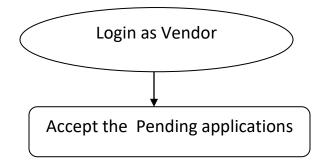

ntact : AE/O&M/Perambur east/Assistant Engineer/Perambur/East 33/11K.V.S.S.paper mills road , Perambur. Chennai-600011/chn061ae@tnebnet.org/9445850854



Go Back

X

#### Step 9: Make online Payment using the highlighted URL.

## Success ...

Your application has been registered successfully.

Print your Acknowledgement

Tamilnadu Generation & Distribution Corporation Ltd (TANGEDCO)

Acknowledgement

Congratulations. Your application has been successfully registered. Reference number - **2000106111211009** Please make the following payments

Demand details: Demand raised shall be paid in the TANGEDCO online portal.

URL:https://www.tnebnet.org/awp/login Username:2000106111211009 Password:9884324320 Amount Due: Rs. 3582.0

# **GUIDELINES FOR VENDOR AND TEDA**

-USRP

## **STEP 1: Vendor**



# STEP 2: Teda AE



## **STEP 3: Teda HQ**



# **STEP 4:Vendor**



## **STEP 5:Teda AE**



## STEP 6:Teda AE



## **STEP 7:Teda HQ**



#### TANGEDCO PROCESS FLOW